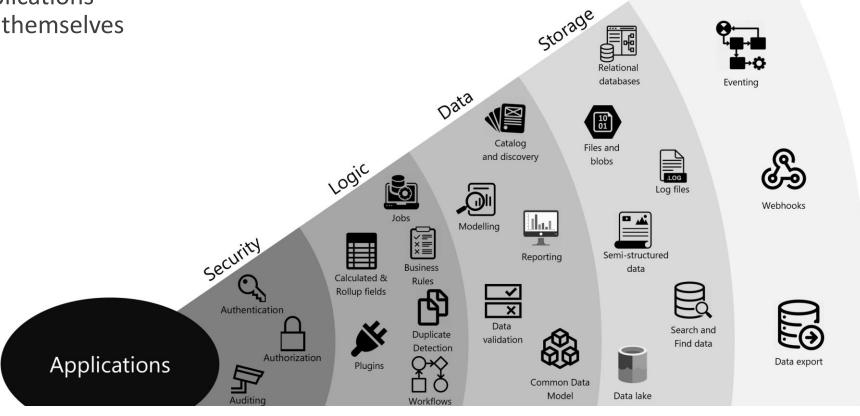

#### Common Data Service

Database-out-of-a-box

Built to support business applications manageable by the business themselves

Database per environment

nintex